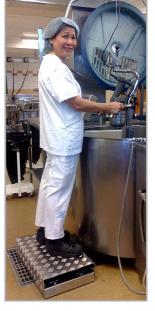

# The foot stool Palle - Makes shoulders less tense.

Ergonomic solution for persons that need to come up to a appropriate and safe working position, this to offload shoulders, neck and back. Palle is very easy to position, just push it around with your feet.

The mobile footstool is equipped with four castors attached to four stainless steel coil springs. The foot stool chassis is pressed to the floor by the users weight. The platform material is non-slip, stable and safe. Easy to keep clean with a water hose and nozzle.

### +46 243 153 50 info@ergofokus.se

Palle® in preparation area for

vegetables with machine hacker

Lining shelves at veterinarian

Palle® is used in small stock

Used in hospital radiology department

Palle® together with Ergomixer