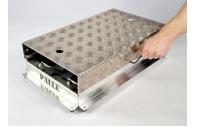

The mobile footstool is equipped with four castors attached to four stainless steel coil springs. The foot stool chassis is pressed to the floor by the users weight. The platform material is non-slip, stable and safe. Easy to keep clean with a water hose and nozzle.

Product

TECHNICAL INFORMATION PALLE

- Platform: 600 x 350 mm L x W.
- Adjustable height: 100, 130, 160 mm.
- Maximum load: 150 kg.
- Minimum load: 30 kg.
- Material: Platform of corrugated dexaluminium.
- Material: Aluminium chassie.
- Material: Four castors Ø 50 mm.
- Material: Four stainless steel coil springs.
- Cleaning: Washable with water hose.
- Designed and manufactured in Sweden.