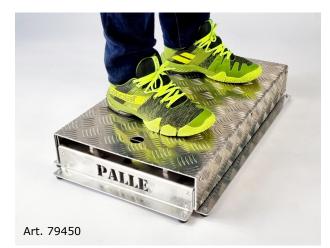

# The foot stool Palle - Makes shoulders less tense.

Ergonomic solution for persons that need to come up to a appropriate and safe working position, this to offload shoulders, neck and back. Palle is very easy to position, just push it around with your feet.

The mobile footstool is equipped with four castors attached to four stainless steel coil springs. The foot stool chassis is pressed to the floor by the users weight. The platform material is non-slip, stable and safe. Easy to keep clean with a water hose and nozzle.

Art.nr

| 79450  | Foot stool Palle 100, 130, 160 mm.     |
|--------|----------------------------------------|
| 79452  | Extra step for Palle 240, 270, 300 mm. |
| 79453  | Kit for 2 pcs of Palle.                |
| 79449  | Hook for Palle 800 mm.                 |
| 79450f | Knobs (instead of screws) for Palle.   |

Product

TECHNICAL INFORMATION PALLE

- Platform: 600 x 350 mm L x W.
- Adjustable height: 100, 130, 160 mm.
- Maximum load: 150 kg.
- Minimum load: 30 kg.
- Material: Platform of corrugated dexaluminium.
- Material: Aluminium chassie.
- Material: Four castors Ø 50 mm.
- Material: Four stainless steel coil springs.
- Cleaning: Washable with water hose.
- Designed and manufactured in Sweden.