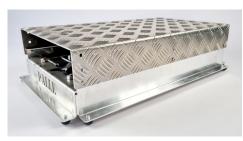

The mobile footstool is equipped with four castors attached to four stainless steel coil springs. The foot stool chassis is pressed to the floor by the users weight. The platform material is non-slip, stable and safe. Easy to keep clean with a water hose and nozzle.

Product

TECHNICAL INFORMATION PALLE

- Platform: 600 x 350 mm L x W.
- Adjustable height: 100, 130, 160 mm.
- Maximum load: 150 kg.
- Minimum load: 30 kg.
- Material: Platform of corrugated dexaluminium.
- Material: Aluminium chassie.
- Material: Four castors Ø 50 mm.
- Material: Four stainless steel coil springs.
- Cleaning: Washable with water hose.
- Designed and manufactured in Sweden.