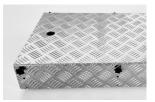

# The foot stool Palle - Makes shoulders less tense.

Ergonomic solution for persons that need to come up to a appropriate and safe working position, this to offload shoulders, neck and back. Palle is very easy to position, just push it around with your feet.

The mobile footstool is equipped with four castors attached to four stainless steel coil springs. The foot stool chassis is pressed to the floor by the users weight. The platform material is non-slip, stable and safe. Easy to keep clean with a water hose and nozzle.

Product

TECHNICAL INFORMATION PALLE

- Platform: 600 x 350 mm L x W.
- Adjustable height: 100, 130, 160 mm.
- Maximum load: 150 kg.
- Minimum load: 30 kg.
- Material: Platform of corrugated dexaluminium.
- Material: Aluminium chassie.
- Material: Four castors Ø 50 mm.
- Material: Four stainless steel coil springs.
- Cleaning: Washable with water hose.
- Designed and manufactured in Sweden.