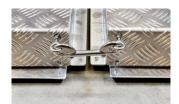

Art.nr

| 79450  | Foot stool Palle 100, 130, 160 mm.     |
|--------|----------------------------------------|
| 79452  | Extra step for Palle 240, 270, 300 mm. |
| 79453  | Kit for 2 pcs of Palle.                |
| 79449  | Hook for Palle 800 mm.                 |
| 79450f | Knobs (instead of screws) for Palle.   |

Extra step for Palle

Connect Kit for 2 Palle

Hook for Palle 800 mm

Knobs for Palle

Adjustable height