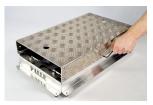

# The foot stool Palle - Makes shoulders less tense.

Ergonomic solution for persons that need to come up to a appropriate and safe working position, this to offload shoulders, neck and back. Palle is very easy to position, just push it around with your feet.

The mobile footstool is equipped with four castors attached to four stainless steel coil springs. The foot stool chassis is pressed to the floor by the users weight. The platform material is non-slip, stable and safe. Easy to keep clean with a water hose and nozzle.

Product

TECHNICAL INFORMATION PALLE

- Platform: 600 x 350 mm L x W.
- Adjustable height: 100, 130, 160 mm.
- Maximum load: 150 kg.
- Minimum load: 30 kg.
- Material: Platform of corrugated dexaluminium.
- Material: Aluminium chassie.
- Material: Four castors Ø 50 mm.
- Material: Four stainless steel coil springs.
- Cleaning: Washable with water hose.
- Designed and manufactured in Sweden.