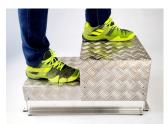

# The foot stool Palle - Makes shoulders less tense.

Ergonomic solution for persons that need to come up to a appropriate and safe working position, this to offload shoulders, neck and back. Palle is very easy to position, just push it around with your feet.

The mobile footstool is equipped with four castors attached to four stainless steel coil springs. The foot stool chassis is pressed to the floor by the users weight. The platform material is non-slip, stable and safe. Easy to keep clean with a water hose and nozzle.