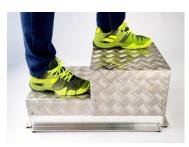

# The foot stool Palle - Makes shoulders less tense.

Ergonomic solution for persons that need to come up to a appropriate and safe working position, this to offload shoulders, neck and back. Palle is very easy to position, just push it around with your feet.

The mobile footstool is equipped with four castors attached to four stainless steel coil springs. The foot stool chassis is pressed to the floor by the users weight. The platform material is non-slip, stable and safe. Easy to keep clean with a water hose and nozzle.

Palle height 160 mm

Extra step art 79452

Palle® with accessories; Hook, art 79449 Knobs (instead of screws), art 79450f.