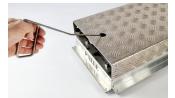

Product

TECHNICAL INFORMATION PALLE

- Platform: 600 x 350 mm L x W.
- Adjustable height: 100, 130, 160 mm.
- Maximum load: 150 kg.
- Minimum load: 30 kg.
- Material: Platform of corrugated dexaluminium.
- Material: Aluminium chassie.
- Material: Four castors Ø 50 mm.
- Material: Four stainless steel coil springs.
- Cleaning: Washable with water hose.
- Designed and manufactured in Sweden.

Palle height 160 mm

Extra step art 79452

Palle® with accessories; Hook, art 79449 Knobs (instead of screws), art 79450f.