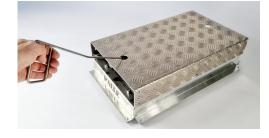

Palle height 160 mm

Extra step art 79452

Palle® with accessories; Hook, art 79449 Knobs (instead of screws), art 79450f.