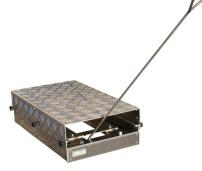

The mobile footstool is equipped with four castors attached to four stainless steel coil springs. The foot stool chassis is pressed to the floor by the users weight. The platform material is non-slip, stable and safe. Easy to keep clean with a water hose and nozzle.

Product

TECHNICAL INFORMATION PALLE

- Platform: 600 x 350 mm L x W.
- Adjustable height: 100, 130, 160 mm.
- Maximum load: 150 kg.
- Minimum load: 30 kg.
- Material: Platform of corrugated dexaluminium.
- Material: Aluminium chassie.
- Material: Four castors Ø 50 mm.
- Material: Four stainless steel coil springs.
- Cleaning: Washable with water hose.
- Designed and manufactured in Sweden.