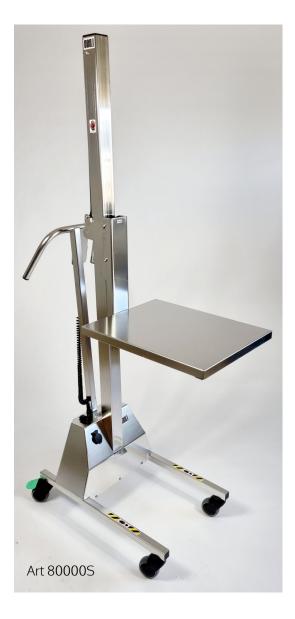

## LD80 - WASHABLE LIFT TROLLEY

Made of stainless steel to meet high hygiene requirements. Adjustable height with battery operation. Adapted to hospital environments, commercial kitchens, food manufacturing industry, pharma industry, laboratory. Washable, stainless, electropolished chassis. The Lyft trolley is slim and flexible, getting through tight spaces.

## Lift trolley LD80 basic version:

- Size 440x660x1730 mm LxWxH.
- Platform standard 500x400x32 mm. Art. 80000S.
- Swivel wheels 100x30 mm, 4 pcs, of which 2 pcs with brake.
- Maximum load 80 Kg.
- Lifting height 190-1400 mm.
- Battery charger 24 V with magnetic contact.
- Washable IPX5.
- Designed and manufactured in Sweden.