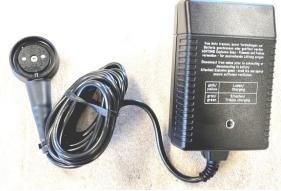

lding platform milk outlet. Art. 80060M.
- GN forks with folding platform standard. Art. 80060S.
- Platform with integrated scale. Art. 80090.
- Link wheel 125 mm without brake. Art. 79342-rfr.
- Link wheel 125 mm with brake. Art. 79341-rfr.



## LD80 - WASHABLE LIFT TROLLEY

Removable lifting platforms. Lift trolley LD80 can be equipped with different lifting platforms for different tasks.

We can also custom manufacture custom-made lifting platforms, different lifting heights and specially adapted chassis and wheels.



Art 80090. LD80 Platform with integrated scale.



Art. 80060S. LD80 with GN fork with folding standard platform.



Art. 80060M. LD80 GN fork with folding platform milk outlet.





Platform scale control scale. Charged with 12 volt magnetic connector. Washable. IPX5.





Lift trolley is charged with a 24 volt magnetic contact. Washable. IPX5.