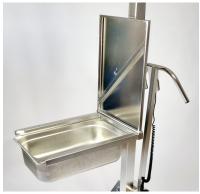

## Options:

- 250 mm higher lifting height up to 1650 mm. Art. 80054H.
- Platform with fixed milk outlet. Art. 80000M.
- GN forks with folding platform milk outlet. Art. 80060M.
- GN forks with folding platform standard. Art. 80060S.
- Platform with integrated scale. Art. 80090.
- Link wheel 125 mm without brake. Art. 79342-rfr.
- Link wheel 125 mm with brake. Art. 79341-rfr.

Art 80090. LD80 Platform with integrated scale.

Art. 80060S. LD80 with GN fork with folding standard platform.

Art. 80060M. LD80 GN fork with folding platform milk outlet.

Platform scale control scale. Charged with 12 volt magnetic connector. Washable. IPX5.