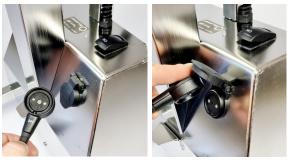

Art 80090. LD80 Platform with integrated scale.

Art. 80060S. LD80 with GN fork with folding standard platform.

Art. 80060M. LD80 GN fork with folding platform milk outlet.

Platform scale control scale. Charged with 12 volt magnetic connector. Washable. IPX5.

Lift trolley is charged with a 24 volt magnetic contact. Washable. IPX5.