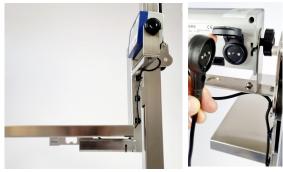

o 1650 mm. Art. 80054H.
- Platform with fixed milk outlet. Art. 80000M.
- GN forks with folding platform milk outlet. Art. 80060M.
- GN forks with folding platform standard. Art. 80060S.
- Platform with integrated scale. Art. 80090.
- Link wheel 125 mm without brake. Art. 79342-rfr.
- Link wheel 125 mm with brake. Art. 79341-rfr.



## LD80 - WASHABLE LIFT TROLLEY

Removable lifting platforms. Lift trolley LD80 can be equipped with different lifting platforms for different tasks.

We can also custom manufacture custom-made lifting platforms, different lifting heights and specially adapted chassis and wheels.



Art 80090. LD80 Platform with integrated scale.



Art. 80060S. LD80 with GN fork with folding standard platform.



Art. 80060M. LD80 GN fork with folding platform milk outlet.





Platform scale control scale. Charged with 12 volt magnetic connector. Washable. IPX5.





Lift trolley is charged with a 24 volt magnetic contact. Washable. IPX5.