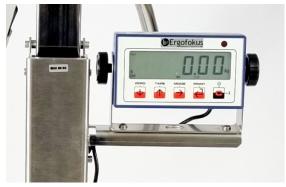

Art 80090. LD80 Platform with integrated scale.

Art. 80060S. LD80 with GN fork with folding standard platform.

Art. 80060M. LD80 GN fork with folding platform milk outlet.

Platform scale control scale. Charged with 12 volt magnetic connector. Washable. IPX5.