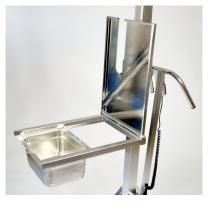

Incorrect grip and twist positions often lead to load and wear and tear injuries even during normal light lifting. Prevent and avoid this with lifting trolley LD80. Of loading and ergonomic lifting.

The LD80 can be equipped with a variety of lifting platforms. Standard platform size 500×400 mm. Optional platforms adapted for large kitchens, folding platform with Gastro Norm forks 1/1, platform scale with built-in weighing cell and battery-powered screen.

## Options:

- 250 mm higher lifting height up to 1650 mm. Art. 80054H.
- Platform with fixed milk outlet. Art. 80000M.
- GN forks with folding platform milk outlet. Art. 80060M.
- GN forks with folding platform standard. Art. 80060S.
- Platform with integrated scale. Art. 80090.
- Link wheel 125 mm without brake. Art. 79342-rfr.
- Link wheel 125 mm with brake. Art. 79341-rfr.

Art 80090. LD80 Platform with integrated scale.

Art. 80060S. LD80 with GN fork with folding standard platform.

Art. 80060M. LD80 GN fork with folding platform milk outlet.

Platform scale control scale. Charged with 12 volt magnetic connector. Washable. IPX5.