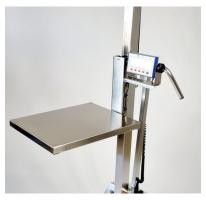

Art 80090. LD80 Platform with integrated scale.

Art. 80060S. LD80 with GN fork with folding standard platform.

Art. 80060M. LD80 GN fork with folding platform milk outlet.

Platform scale control scale. Charged with 12 volt magnetic connector. Washable. IPX5.