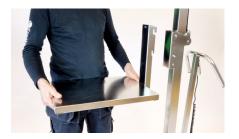

Incorrect grip and twist positions often lead to load and wear and tear injuries even during normal light lifting. Prevent and avoid this with lifting trolley LD80. Of loading and ergonomic lifting.

The LD80 can be equipped with a variety of lifting platforms. Standard platform size 500×400 mm. Optional platforms adapted for large kitchens, folding platform with Gastro Norm forks 1/1, platform scale with built-in weighing cell and battery-powered screen.

We manufacture customized lifting tools and chassis according to your needs.

Lift trolley LD80 can be equipped with different lifting platforms for various work tasks.

## LD80 - WASHABLE LIFT TROLLEY

Removable lifting platforms. Lift trolley LD80 can be equipped with different lifting platforms for different tasks.

We can also custom manufacture custom-made lifting platforms, different lifting heights and specially adapted chassis and wheels.