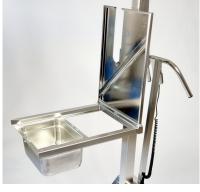

#### Lift trolley LD80 basic version:

- Size 440x660x1730 mm LxWxH.
- Platform standard 500x400x32 mm. Art. 80000S.
- Swivel wheels 100x30 mm, 4 pcs, of which 2 pcs with brake.
- Maximum load 80 Kg.
- Lifting height 190-1400 mm.
- Battery charger 24 V with magnetic contact.
- Washable IPX5.
- Designed and manufactured in Sweden.

Art 80090. LD80 Platform with integrated scale.

Art. 80060S. LD80 with GN fork with folding standard platform.

Art. 80060M. LD80 GN fork with folding platform milk outlet.

Platform scale control scale. Charged with 12 volt magnetic connector. Washable. IPX5.