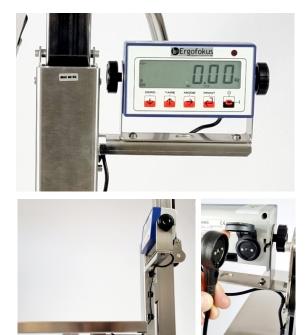

Art 80090. LD80 Platform with integrated scale.

Art. 80060S. LD80 with GN fork with folding standard platform.

Art. 80060M. LD80 GN fork with folding platform milk outlet.

Platform scale control scale. Charged with 12 volt magnetic connector. Washable. IPX5.