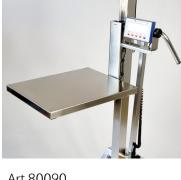

#### **Options:**

- 250 mm higher lifting height up to 1650 mm. Art. 80054H.
- Platform with fixed milk outlet.
- Art. 80060M. GN forks with folding platform milk outlet.
- GN forks with folding platform standard. Art. 80060S.
- Platform with integrated scale. Art. 80090.
- Link wheel 125 mm without brake. Art. 79342-rfr.
- Link wheel 125 mm with brake. Art. 79341-rfr.

Art 80090. LD80 Platform with integrated scale.

Art. 80060S. LD80 with GN fork with folding standard platform.

Art. 80060M. LD80 GN fork with folding platform milk outlet.

Platform scale control scale. Charged with 12 volt magnetic connector. Washable. IPX5.