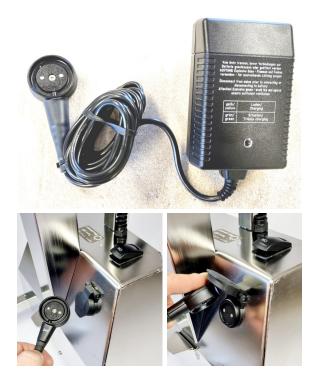

#### Lift trolley LD80 basic version:

- Size 440x660x1730 mm LxWxH.
- Platform standard 500x400x32 mm. Art. 80000S.
- Swivel wheels 100x30 mm, 4 pcs, of which 2 pcs with brake.
- Maximum load 80 Kg.
- Lifting height 190-1400 mm.
- Battery charger 24 V with magnetic contact.
- Washable IPX5.
- Designed and manufactured in Sweden.

Ergofokus AB

www.ergofokus.se

Lift trolley is charged with a 24 volt magnetic contact. Washable. IPX5.