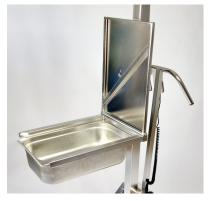

#### **Options:**

- 250 mm higher lifting height up to 1650 mm. Art. 80054H.
- Platform with fixed milk outlet.
- Art. 80060M. GN forks with folding platform milk outlet.
- GN forks with folding platform standard. Art. 80060S.
- Platform with integrated scale. Art. 80090.
- Link wheel 125 mm without brake. Art. 79342-rfr.
- Link wheel 125 mm with brake. Art. 79341-rfr.

Art 80090. LD80 Platform with integrated scale.

Art. 80060S. LD80 with GN fork with folding standard platform.

Art. 80060M. LD80 GN fork with folding platform milk outlet.

Platform scale control scale. Charged with 12 volt magnetic connector. Washable. IPX5.