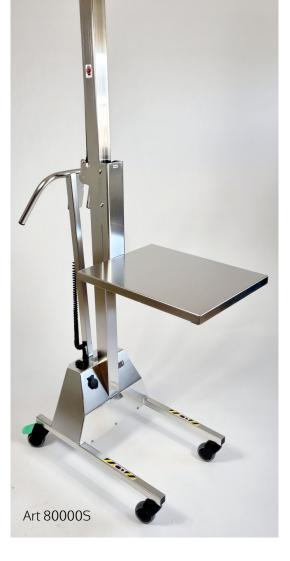

#### Lift trolley LD80 basic version:

- Size 440x660x1730 mm LxWxH.
- Platform standard 500x400x32 mm. Art. 80000S.
- Swivel wheels 100x30 mm, 4 pcs, of which 2 pcs with brake.
- Maximum load 80 Kg.
- Lifting height 190-1400 mm.
- Battery charger 24 V with magnetic contact.
- Washable IPX5.
- Designed and manufactured in Sweden.

# LD80 - WASHABLE LIFT TROLLEY

Ergofokus

Made of stainless steel to meet high hygiene requirements. Adjustable height with battery operation. LD80/eng Adapted to hospital environments, commercial kitchens, food manufacturing industry, pharma industry, laboratory. Washable, stainless, electropolished chassis. The Lyft trolley is slim and flexible, getting through tight spaces.