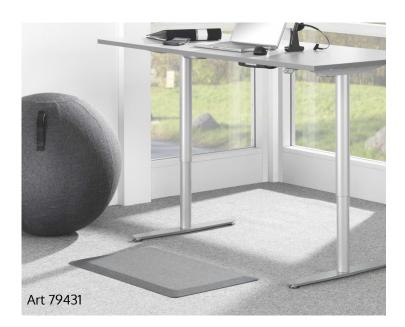

## Ergomat Office - relieving floor ergonomics discreet design

Effective relief Soft smooth surface Durable clothing Discreet design

Durable surface and underside relieved polyurethane

- Soft surface for shoes slippers socks
- Smooth lining & soft design

Ergomat Office - a workplace mat that is suitable for offices, shops, receptions in dry environments.

Provides benefits such as improved blood circulation as the feet parry the soft surface. The body builds up musculature, which over time prevents wear-and-tear injuries.

- Size 820 x 520 mm.
- Height 18 mm.
- Low weight 1.6 kg.
- Color gray.
- Art 79431.

Ergofokus AB

+46 243 153 50

www.ergofokus.se

info@ergofokus.se