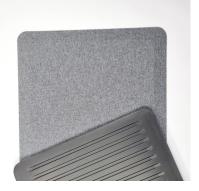

## Ergomat Office - relieving floor ergonomics discreet design

Effective relief Soft smooth surface Durable clothing Discreet design

Durable surface and underside relieved polyurethane

- Soft surface for shoes slippers socks
- Smooth lining & soft design

Elastic material that effectively relieves feet, knees, hips, back. Made of high quality polyurethane. Durable lining adapted for shoes, slippers and socks. Discreet design. Easy to keep clean and wipe with a damp cloth. Handles dirt and coarse dust. Soft beveled edge around the mat minimizes the risk of tripping.